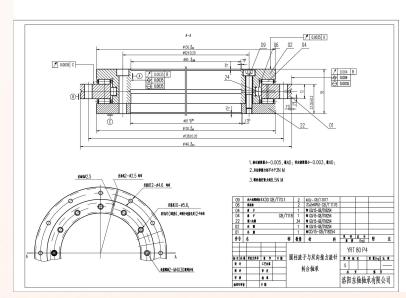

# YRT rotary table bearing details www.lydzbearing.com

YRT rotary table bearings consist of a thrust/radial seat ring, a thrust/radial shaft ring, a thrust washer, two needle roller cage assemblies and a set of radial cylindrical rollers. The housing and shaft rings have evenly distributed mounting screw holes. The bearings have high axial and radial load carrying capacity. High inclination stiffness and extreme precision. Suitable for bearing arrangements in rotary tables, chucks and milling heads as well as in measurements and experiments. This type of bearing also has high requirements for the matching equipment parts. The torsion torque of the mounting screw needs to be controlled during installation.

LYDZC Luoyang East Axis YRT rotary table bearing characteristics

- 1. High precision: the accuracy can reach P4 and P2 levels;
- 2. High rigidity: this series of bearings are preloaded;
- 3. High load: can withstand axial load, radial load and overturning load.
- 4. High speed: YRTS series bearings can be applied to work occasions with high speed.