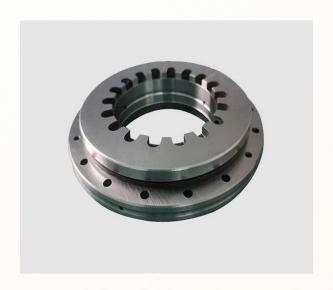

# YRT rotary table bearing details www.lydzbearing.com

YRT rotary table bearings consist of a thrust/radial seat ring, a thrust/radial shaft ring, a thrust washer, two needle roller cage assemblies and a set of radial cylindrical rollers. The housing and shaft rings have evenly distributed mounting screw holes. The bearings have high axial and radial load carrying capacity. High inclination stiffness and extreme precision. Suitable for bearing arrangements in rotary tables, chucks and milling heads as well as in measurements and experiments. This type of bearing also has high requirements for the matching equipment parts. The torsion torque of the mounting screw needs to be controlled during installation.

LYDZC Luoyang East Axis YRT rotary table bearing characteristics

- 1. High precision: the accuracy can reach P4 and P2 levels;
- 2. High rigidity: this series of bearings are preloaded;
- 3. High load: can withstand axial load, radial load and overturning load.
- 4. High speed: YRTS series bearings can be applied to work occasions with high speed.