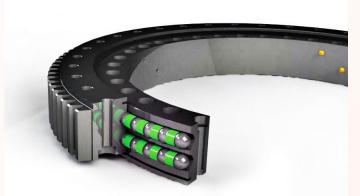

#### **Toothless cross -roller turntable bearing**

Product features: Can withstand radial and axial loads at the same time, Therefore, you can simplify the equipment structure and reduce the weight of the mechanism.

#### Outer tooth -type cross -roller turntable bearing

Product characteristics: compact structure, light weight, The manufacturing accuracy is high, and the assembly is small.