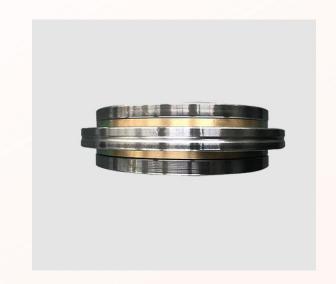

# Three rows of combined YRT rotary table bearings www.lydzbearing.com

Product features: This series of bearings are with preload, precision It can reach P4 and P2 levels, and can withstand axial load and radial direction Loads, overturning loads.

### **YRTS** rotary table bearings

Product features: suitable for axial bearing slewing mechanism, YRTS turntable
Bearings are mainly used in CNC machine tool manufacturing.

YRTM with angle measuring system rotary table bearings