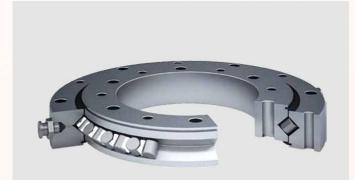

# YRT rotary table bearing details www.lydzbearing.com

YRT rotary table bearings consist of a thrust/radial seat ring, a thrust/radial shaft ring, a thrust washer, two needle roller cage assemblies and a set of radial cylindrical rollers. The housing and shaft rings have evenly distributed mounting screw holes. The bearings have high axial and radial load carrying capacity. High inclination stiffness and extreme precision. Suitable for bearing arrangements in rotary tables, chucks and milling heads as well as in measurements and experiments. This type of bearing also has high requirements for the matching equipment parts. The torsion torque of the mounting screw needs to be controlled during installation.