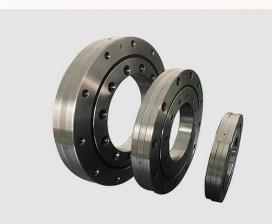

# Precision Cross Roller Bearing

#### RA series thin wall cross -precision bearing

Product characteristics: outer ring is divided, and the inner ring is integrated design.

Bringing a full -fits roller bearings, suitable for internal circulation

#### **XU series precision cross roller bearings**

Product features: high precision, high rigidity, high load, small volume.

# CRBH series cross roller precision bearing XU series precision cross roller bearings

Product characteristics: high precision, high rigidity, high bearing, small volume

Product characteristics: high precision, high rigidity, High load, small volume.