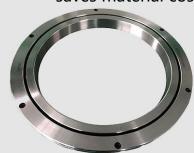

#### **SX** series cross cylindrical roller bearings

Product characteristics: Its structure is similar to the RB series. The outer ring is a two - divided structure. Three fixed ring connections are designed in the inner ring, which is suitable for requiring parts with high rotation accuracy in the inner ring.