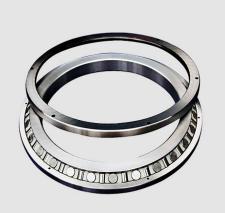

# CRBH series cross roller precision bearing XU series precision cross roller bearings

Product characteristics: high precision, high rigidity, high bearing, small volume

Product characteristics: high precision, high rigidity, High load, small volume.