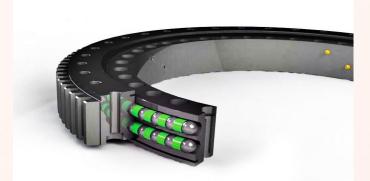

#### **Toothless cross -roller turntable bearing**

Product features: Can withstand radial and axial loads at the same time, Therefore, you can simplify the equipment structure and reduce the weight of the mechanism.

#### Outer tooth -type cross -roller turntable bearing

Product characteristics: compact structure, light weight, The manufacturing accuracy is high, and the assembly is small.