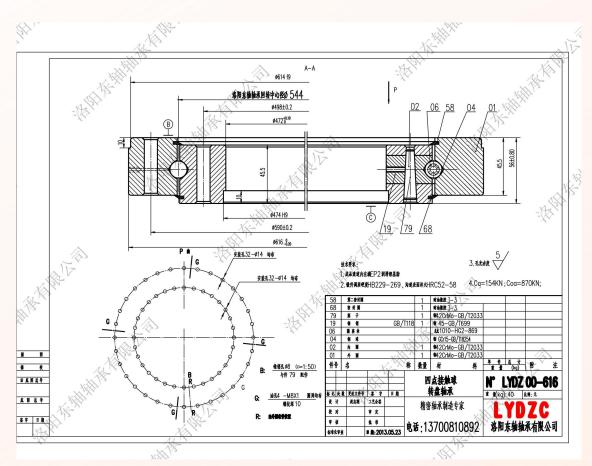

# YRT rotary table bearing details www.lydzbearing.com

YRT rotary table bearings consist of a thrust/radial seat ring, a thrust/radial shaft ring, a thrust washer, two needle roller cage assemblies and a set of radial cylindrical rollers. The housing and shaft rings have evenly distributed mounting screw holes. The bearings have high axial and radial load carrying capacity. High inclination stiffness and extreme precision. Suitable for bearing arrangements in rotary tables, chucks and milling heads as well as in measurements and experiments. This type of bearing also has high requirements for the matching equipment parts. The torsion torque of the mounting screw needs to be controlled during installation.

LYDZC Luoyang East Axis YRT rotary table bearing characteristics

- 1. High precision: the accuracy can reach P4 and P2 levels;
- 2. High rigidity: this series of bearings are preloaded;
- 3. High load: can withstand axial load, radial load and overturning load.
- 4. High speed: YRTS series bearings can be applied to work occasions with high speed.