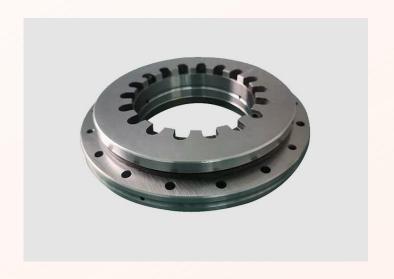

# YRT rotary table bearing details www.lydzbearing.com

YRT rotary table bearings consist of a thrust/radial seat ring, a thrust/radial shaft ring, a thrust washer, two needle roller cage assemblies and a set of radial cylindrical rollers. The housing and shaft rings have evenly distributed mounting screw holes. The bearings have high axial and radial load carrying capacity. High inclination stiffness and extreme precision. Suitable for bearing arrangements in rotary tables, chucks and milling heads as well as in measurements and experiments. This type of bearing also has high requirements for the matching equipment parts. The torsion torque of the mounting screw needs to be controlled during installation.

LYDZC Luoyang East Axis YRT rotary table bearing characteristics

- 1. High precision: the accuracy can reach P4 and P2 levels;
- 2. High rigidity: this series of bearings are preloaded;
- 3. High load: can withstand axial load, radial load and overturning load.
- 4. High speed: YRTS series bearings can be applied to work occasions with high speed.