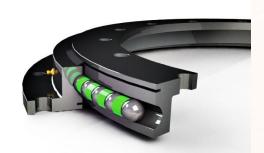

# Gyeper bearings structure www.lydzbearing.com

# YRT rotary table bearing details www.lydzbearing.com

YRT rotary table bearings consist of a thrust/radial seat ring, a thrust/radial shaft ring, a thrust washer, two needle roller cage assemblies and a set of radial cylindrical rollers. The housing and shaft rings have evenly distributed mounting screw holes. The bearings have high axial and radial load carrying capacity. High inclination stiffness and extreme precision. Suitable for bearing arrangements in rotary tables, chucks and milling heads as well as in measurements and experiments. This type of bearing also has high requirements for the matching equipment parts. The torsion torque of the mounting screw needs to be controlled during installation.

LYDZC Luoyang East Axis YRT rotary table bearing characteristics

- 1. High precision: the accuracy can reach P4 and P2 levels;
- 2. High rigidity: this series of bearings are preloaded;
- 3. High load: can withstand axial load, radial load and overturning load.
- 4. High speed: YRTS series bearings can be applied to work occasions with high speed.