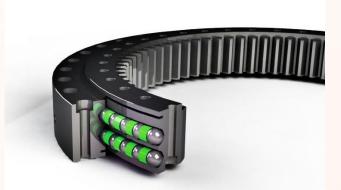

# Gyeper bearings structure www.lydzbearing.com

# Three rows of combined YRT rotary table bearings www.lydzbearing.com

Product features: This series of bearings are with preload, precision It can reach P4 and P2 levels, and can withstand axial load and radial direction Loads, overturning loads.

### **YRTS** rotary table bearings

Product features: suitable for axial bearing slewing mechanism, YRTS turntable
Bearings are mainly used in CNC machine tool manufacturing.

YRTM with angle measuring system rotary table bearings

Features: high speed, high dynamic performance, high resolution, simple installation,
Fast adjustment, particularly high shock and vibration

resistance, good stability and high reliability.

# YRT rotary table bearing details www.lydzbearing.com

YRT rotary table bearings consist of a thrust/radial seat ring, a thrust/radial shaft ring, a thrust washer, two needle roller cage assemblies and a set of radial cylindrical rollers. The housing and shaft rings have evenly distributed mounting screw holes. The bearings have high axial and radial load carrying capacity. High inclination stiffness and extreme precision. Suitable for bearing arrangements in rotary tables, chucks and milling heads as well as in measurements and experiments. This type of bearing also has high requirements for the matching equipment parts. The torsion torque of the mounting screw needs to be controlled during installation.

LYDZC Luoyang East Axis YRT rotary table bearing characteristics

- 1. High precision: the accuracy can reach P4 and P2 levels;
- 2. High rigidity: this series of bearings are preloaded;
- 3. High load: can withstand axial load, radial load and overturning load.
- 4. High speed: YRTS series bearings can be applied to work occasions with high speed.