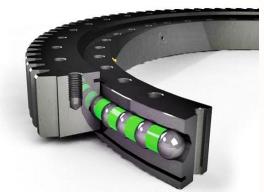

# Gyeper bearings structure www.lydzbearing.com

# YRT rotary table bearing details www.lydzbearing.com

YRT rotary table bearings consist of a thrust/radial seat ring, a thrust/radial shaft ring, a thrust washer, two needle roller cage assemblies and a set of radial cylindrical rollers. The housing and shaft rings have evenly distributed mounting screw holes. The bearings have high axial and radial load carrying capacity. High inclination stiffness and extreme precision. Suitable for bearing arrangements in rotary tables, chucks and milling heads as well as in measurements and experiments. This type of bearing also has high requirements for the matching equipment parts. The torsion torque of the mounting screw needs to be controlled during installation.

LYDZC Luoyang East Axis YRT rotary table bearing characteristics

- 1. High precision: the accuracy can reach P4 and P2 levels;
- 2. High rigidity: this series of bearings are preloaded;
- 3. High load: can withstand axial load, radial load and overturning load.
- 4. High speed: YRTS series bearings can be applied to work occasions with high speed.