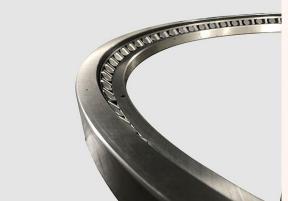

# Precision Cross Roller Bearing www.lydzbearing.com

#### **SX** series cross cylindrical roller bearings

Product characteristics: Its structure is similar to the RB series. The outer ring is a two - divided structure. Three fixed ring connections are designed in the inner ring, which is suitable for requiring parts with high rotation accuracy in the inner ring.

#### **XSU** series precision cross roller bearing

Product features: The XSU series of precision cross -roller bearing is made of bearing steel material, which has high hardness, especially meets high loads and high speed occasions.

#### **RU** series cross cylindrical roller bearings

Product characteristics: The RU series cross - cylindrical roller bearings do not require fixed flange and support seats because they have been installed. This series of bearing has good rotation flexibility and stiffness, which greatly saves material costs.

#### Re -series thin -walled cross roller bearings

Product characteristics: This series of bearing has a pre-load, the accuracy can reach P4 and P2 levels. It can withstand axial loads, radial loads, and overturned loads.

#### **RB** series cross roller bearings

Product characteristics: high accuracy, long life, large loading, Small volume, good material, high hardness.