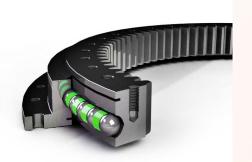

# Gyeper bearings structure www.lydzbearing.com

# YRT rotary table bearing details www.lydzbearing.com

YRT rotary table bearings consist of a thrust/radial seat ring, a thrust/radial shaft ring, a thrust washer, two needle roller cage assemblies and a set of radial cylindrical rollers. The housing and shaft rings have evenly distributed mounting screw holes. The bearings have high axial and radial load carrying capacity. High inclination stiffness and extreme precision. Suitable for bearing arrangements in rotary tables, chucks and milling heads as well as in measurements and experiments. This type of bearing also has high requirements for the matching equipment parts. The torsion torque of the mounting screw needs to be controlled during installation.

LYDZC Luoyang East Axis YRT rotary table bearing characteristics

- 1. High precision: the accuracy can reach P4 and P2 levels;
- 2. High rigidity: this series of bearings are preloaded;
- 3. High load: can withstand axial load, radial load and overturning load.
- 4. High speed: YRTS series bearings can be applied to work occasions with high speed.