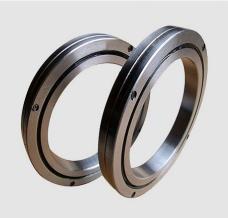

# Precision Cross Roller Bearing www.lydzbearing.com

#### **SX** series cross cylindrical roller bearings

Product characteristics: Its structure is similar to the RB series. The outer ring is a two - divided structure. Three fixed ring connections are designed in the inner ring, which is suitable for requiring parts with high rotation accuracy in the inner ring.

#### **RB** series cross roller bearings

Product characteristics: high accuracy, long life, large loading, Small volume, good material, high hardness.