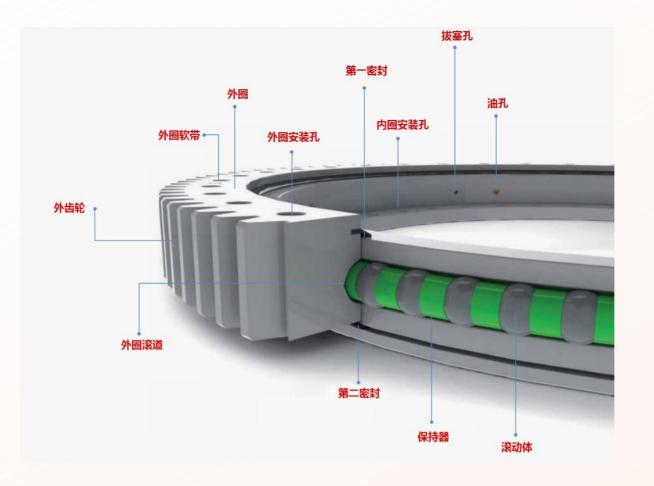

# Turn on the plate bearing/rotary support product series www.lydzbearing.com

Outer tooth -type four -point contact ball turntable bearing

Product features: It can withstand a quarter of the radial load that can be used as axial load.

# Toothless four -point contact with the ball turntable bearing

Product characteristics: high speed speed, suitable for suitable Those at high speeds

# Inner tooth -type four -point contact ball turntable bearing

Product characteristics: separation bearings, can be affordable Radial load, two -way axial load.

#### **Toothless cross -roller turntable bearing**

Product features: Can withstand radial and axial loads at the same time, Therefore, you can simplify the equipment structure and reduce the weight of the mechanism.

#### Outer tooth -type cross -roller turntable bearing

Product characteristics: compact structure, light weight, The manufacturing accuracy is high, and the assembly is small.