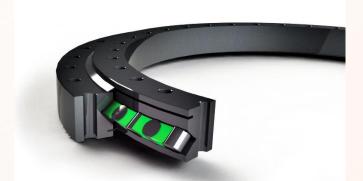

# Precision Cross Roller Bearing www.lydzbearing.com

#### **SX** series cross cylindrical roller bearings

Product characteristics: Its structure is similar to the RB series. The outer ring is a two - divided structure. Three fixed ring connections are designed in the inner ring, which is suitable for requiring parts with high rotation accuracy in the inner ring.

#### **XSU** series precision cross roller bearing

Product features: The XSU series of precision cross -roller bearing is made of bearing steel material, which has high hardness, especially meets high loads and high speed occasions.

#### **RU** series cross cylindrical roller bearings

Product characteristics: The RU series cross - cylindrical roller bearings do not require fixed flange and support seats because they have been installed. This series of bearing has good rotation flexibility and stiffness, which greatly saves material costs.

#### Re -series thin -walled cross roller bearings

Product characteristics: This series of bearing has a pre-load, the accuracy can reach P4 and P2 levels. It can withstand axial loads, radial loads, and overturned loads.

#### **RB** series cross roller bearings

Product characteristics: high accuracy, long life, large loading, Small volume, good material, high hardness.