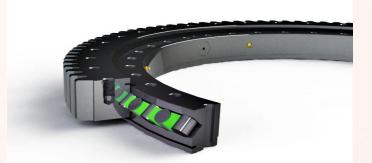

# Precision Cross Roller Bearing

#### RA series thin wall cross -precision bearing

Product characteristics: outer ring is divided, and the inner ring is integrated design.

Bringing a full -fits roller bearings, suitable for internal circulation

#### **XU series precision cross roller bearings**

Product features: high precision, high rigidity, high load, small volume.

# CRBH series cross roller precision bearing XU series precision cross roller bearings

Product characteristics: high precision, high rigidity, high bearing, small volume

Product characteristics: high precision, high rigidity, High load, small volume.