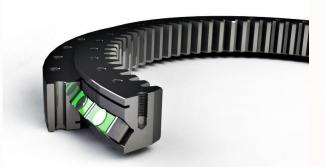

# CRBH series cross roller precision bearing XU series precision cross roller bearings

Product characteristics: high precision, high rigidity, high bearing, small volume

Product characteristics: high precision, high rigidity, High load, small volume.

Product features: XRT series bearing is applied to high -speed machine tool application,

Such as stand -up bed and vertical grinding machine. Especially suitable for many spaces

Limited, rotating accuracy requires higher equipment.