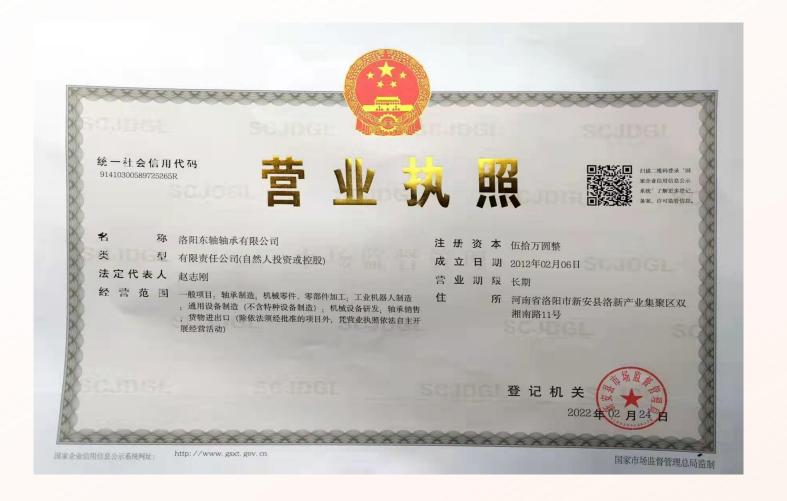

racy can reach P4 and P2 levels;
- 2. High rigidity: this series of bearings are preloaded;
- 3. High load: can withstand axial load, radial load and overturning load.
- 4. High speed: YRTS series bearings can be applied to work occasions with high speed.





# Non-standard precision bearing customization www.lydzbearing.com





Stainless steel non-standard precision bearing customization

Stainless steel non-standard precision bearing customization

Product features: Luoyang East Shaft Bearing Co., Ltd. is a non-standard precision bearing custom manufacturer, can customize a variety of types of precision bearings for your non-standard, welcome to inquire.



# Product market distribution www.lydzbearing.com



# Regional distribution of products www.lydzbearing.com



# Corporate team









### Company honor www.lydzbearing.com







# 精工细作·品质卓越

五大优势为您提供更好的使用体验



# THANK YOU